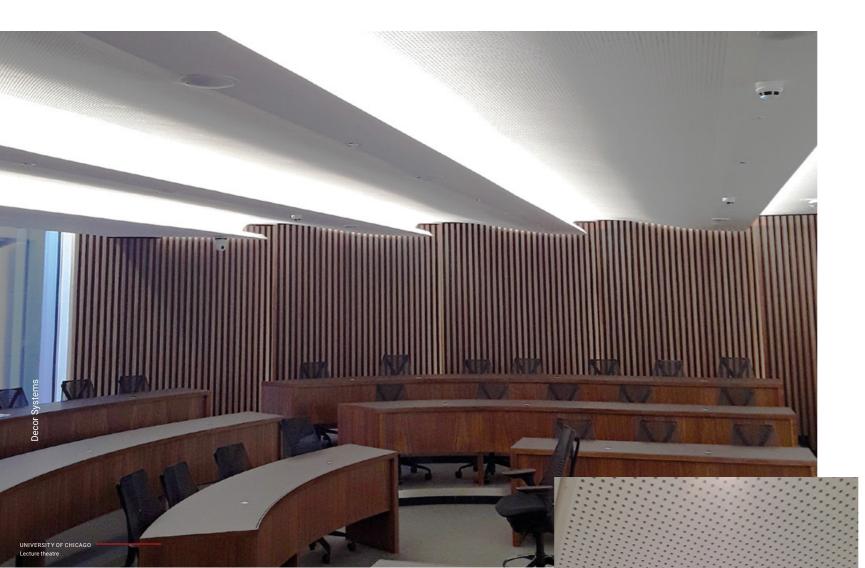

- ODEON offices
- ASOS offices
- Tottenham Stadium

- Goldman Sachs
  Oak Lodge School
  Royal Veterinary College
  Oxford University
  University of Chicago

INFORMA PROJEC

KINGS CROS Angled ceiling

ODEON MANCHESTER Bar & dining area

ROYAL COLLEGE OF SURGEONS