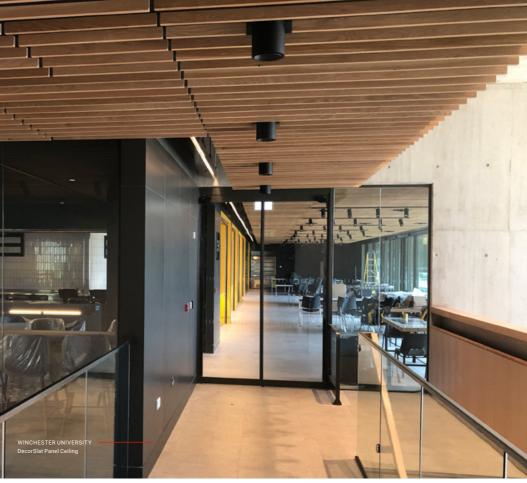

We have supplied our DecorSlat Panel system into many environments including;

- Atriums - Offices

- Schools / Colleges / Universities
- Cinema
- Classrooms
- Reception Areas
- Swimming Pools
- External Soffits
- Large Public Spaces