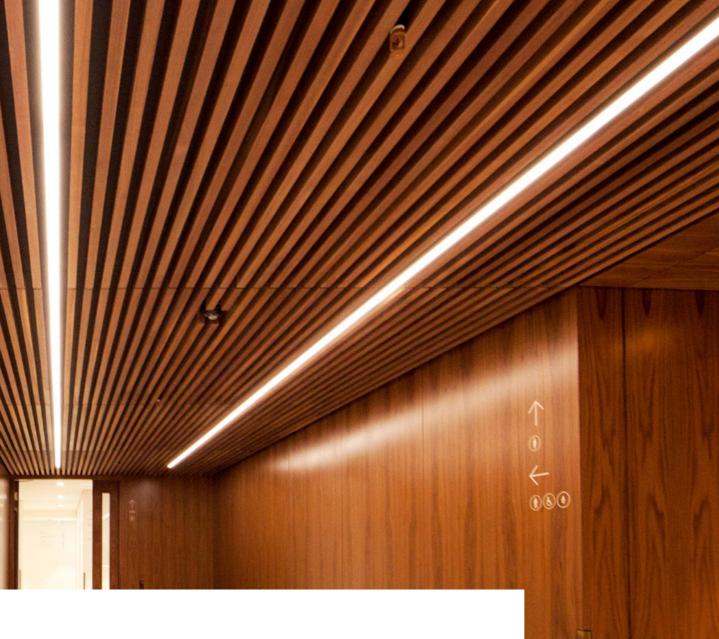

### **DecorSlat Panel**

Acoustic Panelling

### DECORSLAT PANEL

Here at Decor, we take a standardised methodology and combine it with an ability to customise. Result? The ultimate in timber slatted ceilings and walls.

Decor will design the complete ceiling / wall with our in-house CAD technicians to ensure a fast and seamless installation experience for the Installing Contractor.

DecorSlat Panel is a pre-panelised system and is fully accessible, with any of its individual panels removable, giving easy access to items such as HVAC, Fan Coil Units, Lighting or Air Conditioning Units. Fits around anything. Your day, your budget & your customer's demands. DECOR

### WHY DECORSLAT PANEL?

Our DecorSlat Panel system is a fantastic all-round system that is suitable for virtually any application. We will work with you to ensure that we can deliver a product that fits your budget, works for your design and takes into account all the unique requirements for your project.