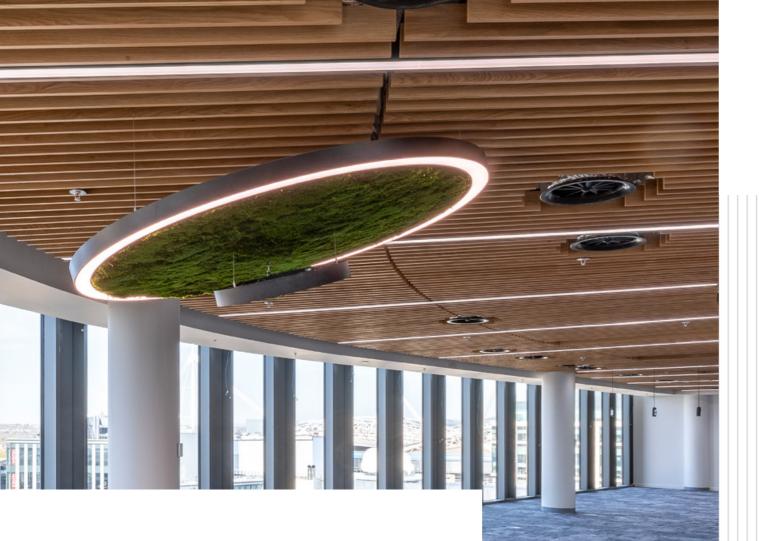

DecorSlat Panel is a pre-panelised system and is fully accessible, with any of its individual panels removable, giving easy access to items such as HVAC, Fan Coil Units, Lighting or Air Conditioning Units. Fits around anything. Your day, your budget & your customer's demands. DECOR

We have supplied our DecorSlat Panel system into many environments including;

- Atriums - Offices

- Schools / Colleges / Universities
- Cinema
- Classrooms
- Reception Areas
- Swimming Pools
- External Soffits
- Large Public Spaces