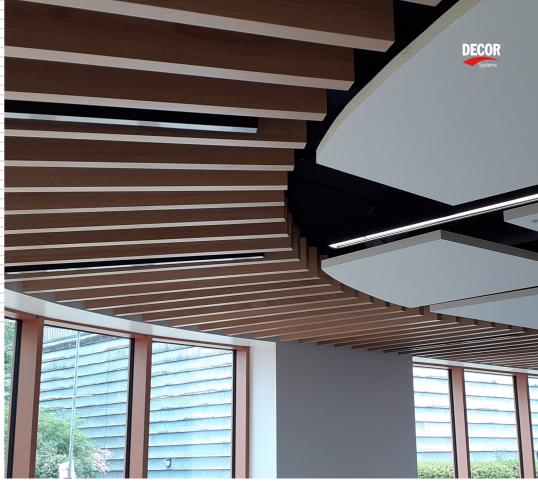

# MRC Nottingham

### CASE STUDY FOR HMRC NOTTINGHAM

Working with Celtic Contractors, Decor supplied various areas of DecorSlat Beam on this office fit out. The slats were required to be fitted tightly to the soffit so suitable fixings had to be identified. Decor attended site early on in the project and surveyed all areas to ensure the slats arrived at the correct size ready for installation.