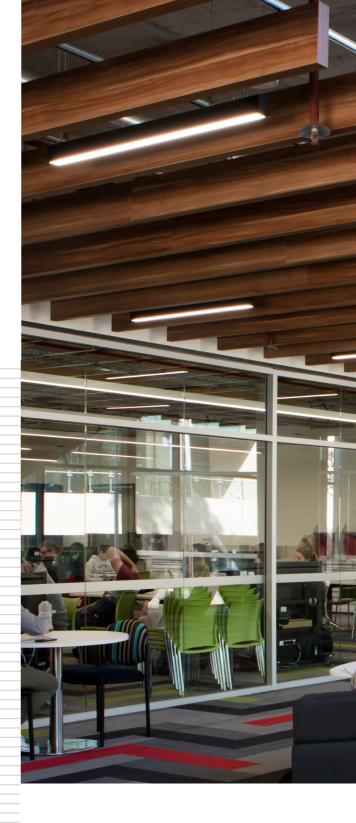

# MRC Nottingham

### CASE STUDY FOR HMRC NOTTINGHAM

Working with Celtic Contractors, Decor supplied various areas of DecorSlat Beam on this office fit out. The slats were required to be fitted tightly to the soffit so suitable fixings had to be identified. Decor attended site early on in the project and surveyed all areas to ensure the slats arrived at the correct size ready for installation.