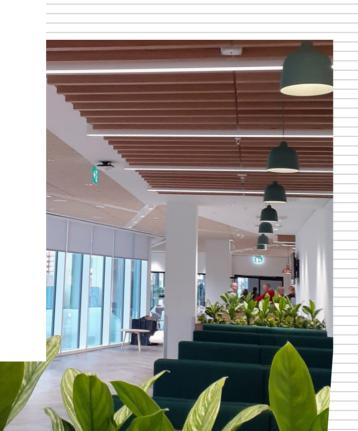

We have supplied our DecorSlat Beam system into many environments including;

- Offices
- Reception Areas
- Break out Rooms
- Atriums
- Large Public Spaces
- Swimming Pools