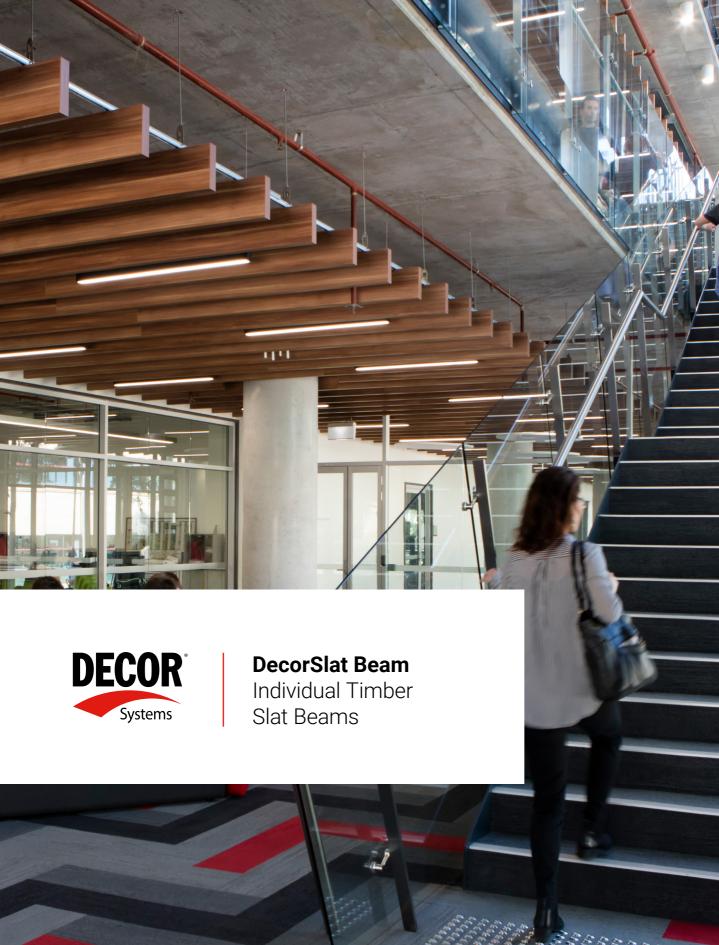

Supplied as individual slats, the DecorSlat Beam is ideal for timber feature ceiling areas.

Each slat is individually hung, with a range of easy fixing options, making the ceiling fully accessible and open.

The beams can be manufactured with a hollow core, making them lightweight and manageable, and are available in a wide range of veneers and finishes.

Fits around anything.
Your day, your budget &
your customer's demands.