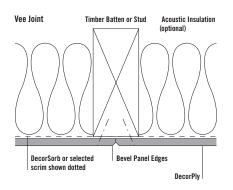

# DECORZEN

Perforated interior acoustic timber panel systems



www.decorsystems.com.au

## HOW TO SPECIFY

## 1. Choose your SUBSTRATE



## 3. Choose a PROFILE

#### Product Type AP125S



#### Product Type AP250S



Product Type AP125D



#### Product Type AP250D



Available with hole sizes ranging from 4.5mm to 12mm diameter in a selection of patterns as detailed. Diversity of perforation options allow for open area of panels to range from 2.5% up to 36% nominally.



Please refer to perforations booklet for more information.

## 4. Choose an EDGE

### and a JOINT









## 5. Choose a FINISH (For more colours please refer to our finishes booklet)

| Decorlmage               |                       |                   |                      |                     |                                 |                   |
|--------------------------|-----------------------|-------------------|----------------------|---------------------|---------------------------------|-------------------|
|                          |                       |                   |                      |                     |                                 |                   |
| Euro Beech               | Hoop Pine             | Rock Maple        | Royal Cherry         | Spotted Gum         | Tasmanian Oak                   | Walnut            |
| Natural Timbe