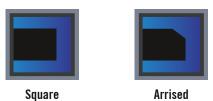

# DECORZEN

Perforated interior acoustic timber panel systems



www.decorsystems.com.au

## HOW TO SPECIFY

## 1. Choose your SUBSTRATE



## 3. Choose a PROFILE

#### Product Type AP125S



#### Product Type AP250S



Product Type AP125D



#### Product Type AP250D



Available with hole sizes ranging from 4.5mm to 12mm diameter in a selection of patterns as detailed. Diversity of perforation options allow for open area of panels to range from 2.5% up to 36% nominally.



Please refer to perforations booklet for more information.

## 4. Choose an EDGE

### and a JOINT









## 5. Choose a FINISH (For more colours please refer to our finishes booklet)

| Decorlmage               |                       |                   |                      |                     |                                 |                   |
|--------------------------|-----------------------|-------------------|----------------------|---------------------|---------------------------------|-------------------|
|                          |                       |                   |                      |                     |                                 |                   |
| Euro Beech               | Hoop Pine             | Rock Maple        | Royal Cherry         | Spotted Gum         | Tasmanian Oak                   | Walnut            |
| Natural Timbe