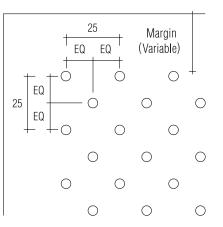

#### Product Type AP250D

Available with hole sizes ranging from 4.5mm to 12mm diameter in a selection of patterns as detailed. Diversity of perforation options allow for open area of panels to range from 2.5% up to 36% nominally.

Please refer to perforations booklet for more information.