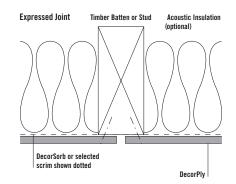

# DECORZEN

Perforated interior acoustic timber panel systems



www.decorsystems.com.au

## HOW TO SPECIFY

## 1. Choose your SUBSTRATE



## 3. Choose a PROFILE

#### Product Type AP125S



#### Product Type AP250S



Product Type AP125D



#### Product Type AP250D



Available with hole sizes ranging from 4.5mm to 12mm diameter in a selection of patterns as detailed. Diversity of perforation options allow for open area of panels to range from 2.5% up to 36% nominally.



Please refer to perforations booklet for more information.

## 4. Choose an EDGE

### and a JOINT









## 5. Choose a FINISH (For more colours please refer to our finishes booklet)

| Decorlmage               |                       |                   |                      |                     |                                 |                   |
|--------------------------|-----------------------|-------------------|----------------------|---------------------|---------------------------------|-------------------|
|                          |                       |                   |                      |                     |                                 |                   |
| Euro Beech               | Hoop Pine             | Rock Maple        | Royal Cherry         | Spotted Gum         | Tasmanian Oak                   | Walnut            |
| Natural Timbe            |