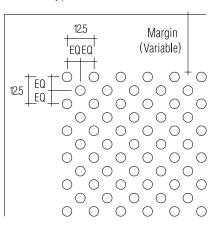

#### Product Type AP250D

Available with hole sizes ranging from 4.5mm to 12mm diameter in a selection of patterns as detailed. Diversity of perforation options allow for open area of panels to range from 2.5% up to 36% nominally.

Please refer to perforations booklet for more information.