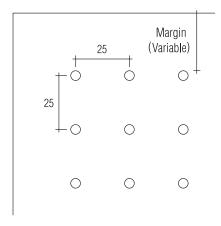

## 3. Choose a PROFILE

#### Product Type AP250D

Available with hole sizes ranging from 4.5mm to 12mm diameter in a selection of patterns as detailed. Diversity of perforation options allow for open area of panels to range from 2.5% up to 36% nominally.

Please refer to perforations booklet for more information.