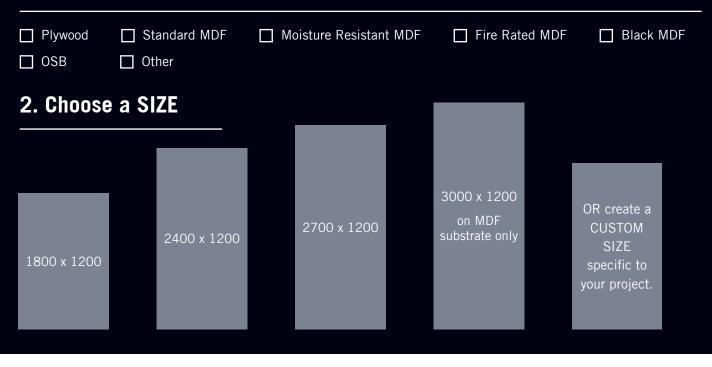

# DECORZEN

Perforated interior acoustic timber panel systems



www.decorsystems.com.au

## HOW TO SPECIFY

## 1. Choose your SUBSTRATE



## 3. Choose a PROFILE

#### Product Type AP125S



#### Product Type AP250S



Product Type AP125D



#### Product Type AP250D



Available with hole sizes ranging from 4.5mm to 12mm diameter in a selection of patterns as detailed. Diversity of perforation options allow for open area of panels to range from 2.5% up to 36% nominally.



Please refer to perforations booklet for more information.

## 4. Choose an EDGE

### and a JOINT









## 5. Choose a FINISH (For more colours please refer to our finishes booklet)

| Decorlmage               |                       |                   |                      |                     |                                 |                   |
|--------------------------|-----------------------|-------------------|----------------------|------