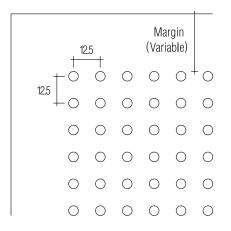

## 3. Choose a PROFILE

#### Product Type AP250D

Available with hole sizes ranging from 4.5mm to 12mm diameter in a selection of patterns as detailed. Diversity of perforation options allow for open area of panels to range from 2.5% up to 36% nominally.

Please refer to perforations booklet for more information.