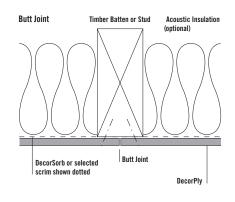

# DECORZEN

Perforated interior acoustic timber panel systems



www.decorsystems.com.au

## HOW TO SPECIFY

## 1. Choose your SUBSTRATE



## 3. Choose a PROFILE

#### Product Type AP125S



#### Product Type AP250S



Product Type AP125D



#### Product Type AP250D



Available with hole sizes ranging from 4.5mm to 12mm diameter in a selection of patterns as detailed. Diversity of perforation options allow for open area of panels to range from 2.5% up to 36% nominally.



Please refer to perforations booklet for more information.

## 4. Choose an EDGE

### and a JOINT









## 5. Choose a FINISH (For more colours please refer to our finishes booklet)

| Decorlmage               |                       |                   |                      |                     |                                 |                   |
|--------------------------|-----------------------|-------------------|----------------------|---------------------|---------------------------------|-------------------|
|                          |                       |                   |                      |                     |                                 |                   |
| Euro Beech               | Hoop Pine             | Rock Maple        | Royal Cherry         | Spotted Gum         | Tasmanian Oak                   | Walnut            |
| Natural Timbe            | r