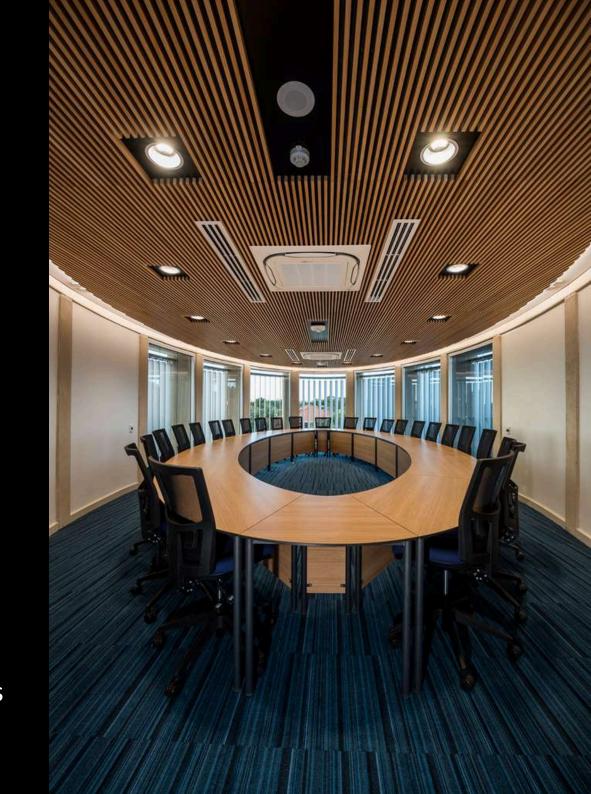

Transforming spaces using the DecorSlat Panel range. Combining stunning aesthetics and great acoustics in one product, these panels never fail to deliver.

Other great features include:

- A choice of natural timber finishes
- UK manufacturer
- All projects supplied as FSC® certified timber with no added costs
- All timber supplied with FR properties
- Simple installation
- Can be used on walls and ceilings







# DecorSlat Panels - Solid



# Profile 1

Slat Width: 45mm Slat Depth: 19mm Slat Centres: 75mm



# Profile 3

Slat Width: 19mm Slat Depth: 45mm Slat Centres: 75mm



# Profile 2

Slat Width: 45mm Slat Depth: 19mm Slat Centres: 100mm



# Profile 4

Slat Width: 19mm Slat Depth: 45mm Slat Centres: 100mm



+ Other timber and solid colour profiles available



# DecorSlat Panels - Veneered







## Profile 5

Slat Width: 100mm Slat Depth: 15mm Slat Centres: 150mm



## Profile 7

Slat Width: 26mm Slat Depth: 100mm Slat Centres: 120mm



## Profile 6

Slat Width: 100mm Slat Depth: 15mm Slat Centres: 200mm



## Profile 8

Slat Width: 26mm Slat Depth: 100mm Slat Centres: 150mm



# 3 Steps to Specify:

Project Reference:

**Choose Slat Profile:** 

### Profile 1



### Profile 2



###