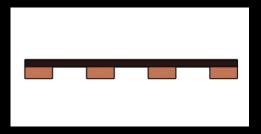

# Profile 3

Slat Width: 19mm Slat Depth: 45mm Slat Centres: 75mm

# Profile 4

Slat Width: 19mm Slat Depth: 45mm Slat Centres: 100mm

+ Other timber and solid colour profiles available