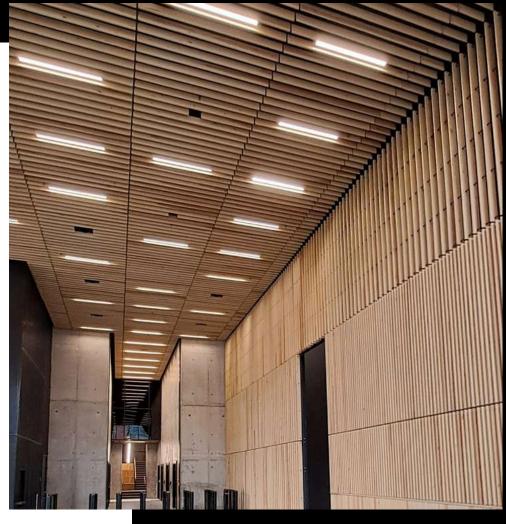

### Redwood

Available in solid (Profile 1-4)

Panels are supplied with FSC certified timber and FR properties

New Bailey, Plot B7