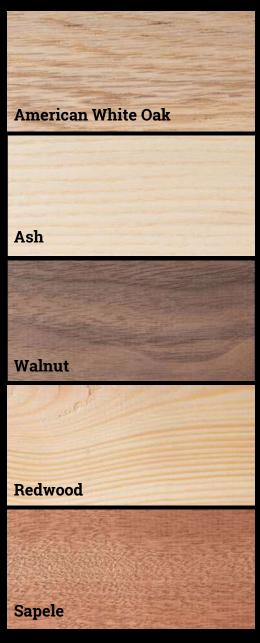

# **Choose Slat Finish:**

### American White Oak

### Ash

Available in solid and veneer

### Walnut

Available in solid and veneer

### Sapele

Available in solid and veneer

### Redwood

Available in solid (Profile 1-4)

Panels are supplied with FSC certified timber and FR properties

New Bailey, Plot B7