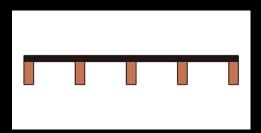

Transforming spaces using the DecorSlat Panel range. Combining stunning aesthetics and great acoustics in one product, these panels never fail to deliver.

Other great features include:

- A choice of natural timber finishes
- UK manufacturer
- All projects supplied as FSC® certified timber with no added costs
- All timber supplied with FR properties
- Simple installation
- Can be used on walls and ceilings







# DecorSlat Panels - Solid



# Profile 1

Slat Width: 45mm Slat Depth: 19mm Slat Centres: 75mm



# Profile 3

Slat Width: 19mm Slat Depth: 45mm Slat Centres: 75mm



# Profile 2

Slat Width: 45mm Slat Depth: 19mm Slat Centres: 100mm



# Profile 4

Slat Width: 19mm Slat Depth: 45mm Slat Centres: 100mm



+ Other timber and solid colour profiles available



# DecorSlat Panels - Veneered







## Profile 5

Slat Width: 100mm Slat Depth: 15mm Slat Centres: 150mm



## Profile 7

Slat Width: 26mm Slat Depth: 100mm Slat Centres: 120mm



## Profile 6

Slat Width: 100mm Slat Depth: 15mm Slat Centres: 200mm



## Profile 8

Slat Width: 26mm Slat Depth: 100mm Slat Centres: 150mm



# 3 Steps to Specify:

Project Reference:

**Choose Slat Profile:** 

### Profile 1



### Profile 2



### Profile 3

75mm centres





### Profile 5

100mm wide x 26mm deep. 150mm centres



### Profile 6

200mm centres



### Profile 7

26mm wide x 100mm deep. 120mm centres



### Profile 8

# **Choose Slat Finish:**



### American White Oak