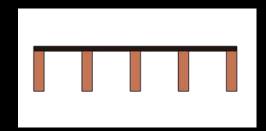

# Profile 3

Slat Width: 19mm Slat Depth: 45mm Slat Centres: 75mm

# Profile 4

Slat Width: 19mm Slat Depth: 45mm Slat Centres: 100mm

+ Other timber and solid colour profiles available