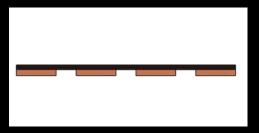

# Profile 1

Slat Width: 45mm Slat Depth: 19mm Slat Centres: 75mm

# Profile 2

Slat Width: 45mm Slat Depth: 19mm Slat Centres: 100mm