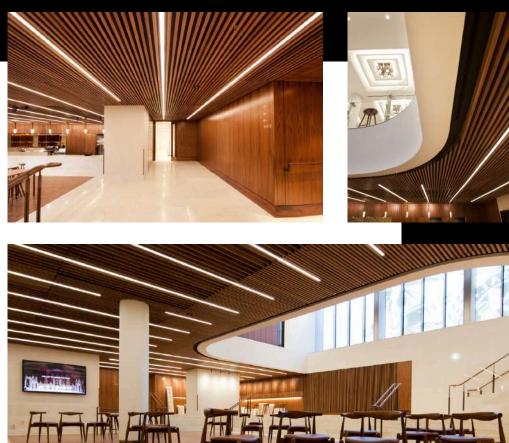

Transforming spaces using the DecorSlat Panel range. Combining stunning aesthetics and great acoustics in one product, these panels never fail to deliver.

Other great features include:

- A choice of natural timber finishes
- UK manufacturer
- All projects supplied as FSC® certified timber with no added costs
- All timber supplied with FR properties
- Simple installation
- Can be used on walls and ceilings

# ROH, London