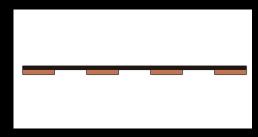

# Profile 1

Slat Width: 45mm Slat Depth: 19mm Slat Centres: 75mm

# Profile 2

Slat Width: 45mm Slat Depth: 19mm Slat Centres: 100mm