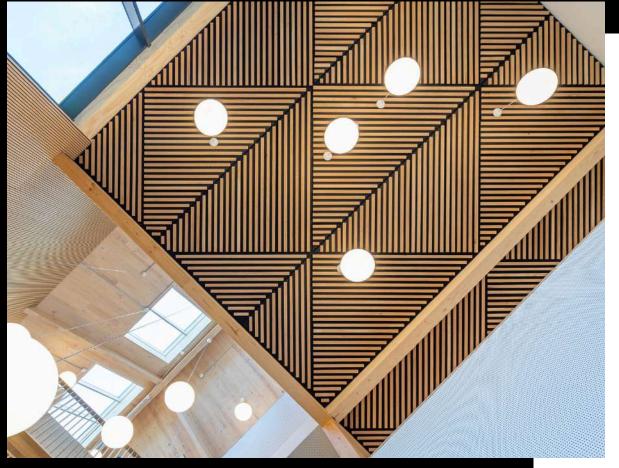

100mm Slat Centres: 120mm



## Profile 6

Slat Width: 100mm Slat Depth: 15mm Slat Centres: 200mm



## Profile 8

Slat Width: 26mm Slat Depth: 100mm Slat Centres: 150mm



# 3 Steps to Specify:

Project Reference:

**Choose Slat Profile:** 

### Profile 1



### Profile 2



### Profile 3

75mm centres





### Profile 5

100mm wide x 26mm deep. 150mm centres



### Profile 6

200mm centres



### Profile 7

26mm wide x 100mm deep. 120mm centres



### Profile 8

# **Choose Slat Finish:**



### American White Oak



### Ash

Available in solid and veneer



### Walnut

Available in solid and veneer



### Sapele

Available in solid and veneer



### Redwood

Available in solid (Profile 1-4)

Panels are supplied with FSC certified timber and FR properties









New Bailey, Plot B7















# ROH, London









# Bath School of Management





# **Decor Systems UK**

Decor House, Yeo Road, Bridgwater, TA6 5NA 01823 330 334 letstalk@dsg-uk.com

decorsystems-uk.com



FSC® certified timber FR properties

DSG\_DSP\_V1.2