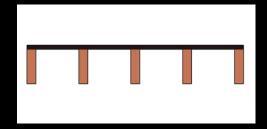

## Profile 5

Slat Width: 100mm Slat Depth: 15mm Slat Centres: 150mm

## Profile 6

Slat Width: 100mm Slat Depth: 15mm Slat Centres: 200mm