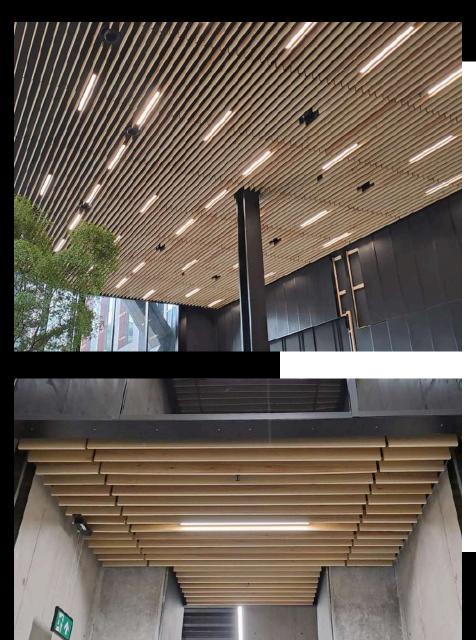

Transforming spaces using the DecorSlat Panel range. Combining stunning aesthetics and great acoustics in one product, these panels never fail to deliver.

Other great features include:

- A choice of natural timber finishes
- UK manufacturer
- All projects supplied as FSC® certified timber with no added costs
- All timber supplied with FR properties
- Simple installation
- Can be used on walls and ceilings

# DecorSlat Panels - Solid

# ROH, London