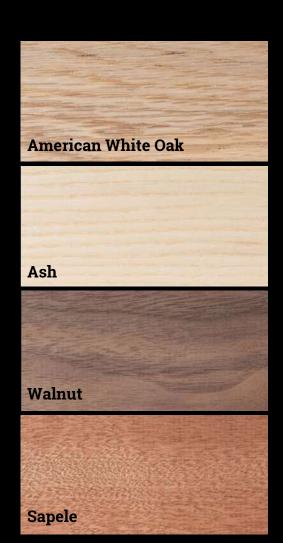

### American White Oak

### Ash

Available in solid and veneer

### Walnut

Available in solid and veneer

### Sapele

Available in solid and veneer