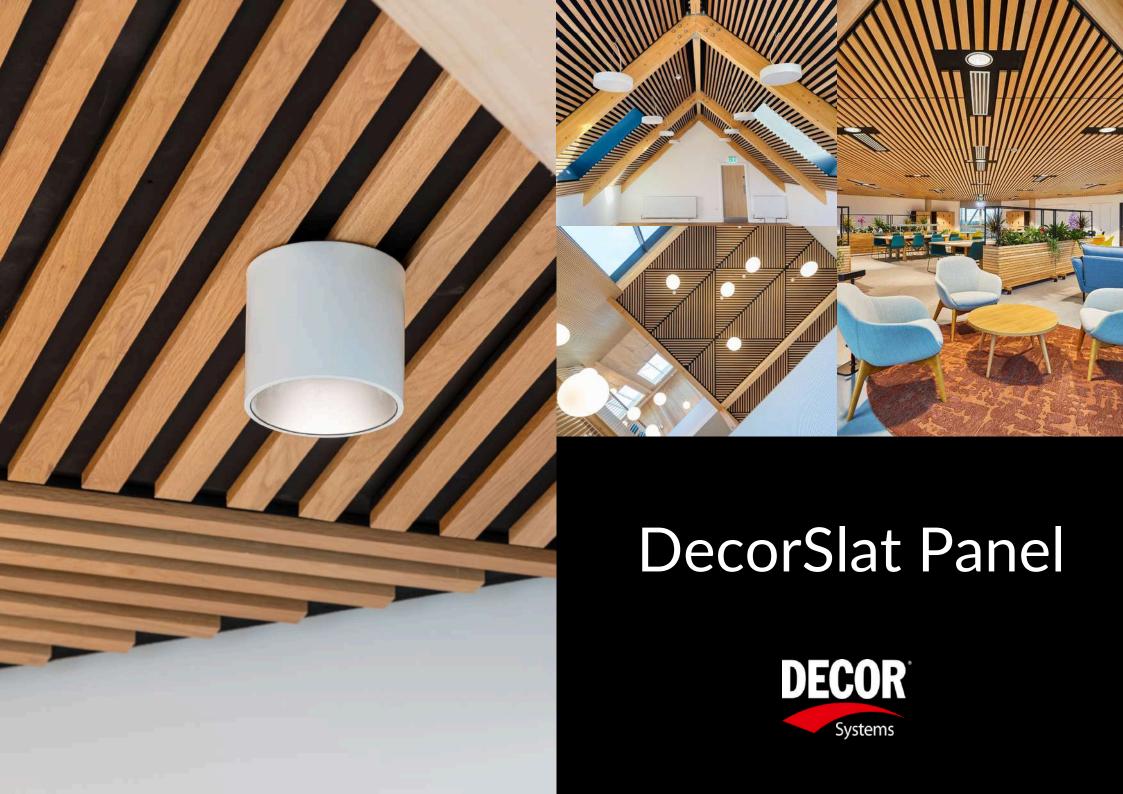

Transforming spaces using the DecorSlat Panel range. Combining stunning aesthetics and great acoustics in one product, these panels never fail to deliver.

Other great features include:

- A choice of natural timber finishes
- UK manufacturer
- All projects supplied as FSC® certified timber with no added costs
- All timber supplied with FR properties
- Simple installation
- Can be used on walls and ceilings

# DecorSlat Panels - Solid