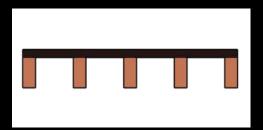

# Profile 1

Slat Width: 45mm Slat Depth: 19mm Slat Centres: 75mm

# Profile 2

Slat Width: 45mm Slat Depth: 19mm Slat Centres: 100mm